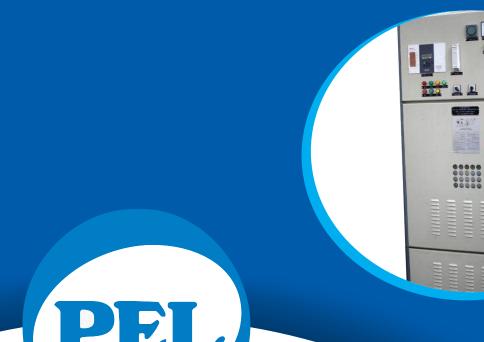

[Medium Voltage Switchgear]

Change your life

**Smart-Pro Advance Series MEDIUM VOLTAGE SWITCHGEAR** 

upto 24 kV, 50 kA

#### **SMART-PRO ADVANCE**

Air Insulated Medium Voltage Switchgear up to 24kV, 50kA

**Smart-Pro Advance** series comprises of metal clad and metal enclosed both types of medium voltage switchgear panels which are floor mounted vermin and dust proof. These are supplied with factory fitted components, copper bus bars, internal wiring and terminal blocks ready to be integrated in to your system.