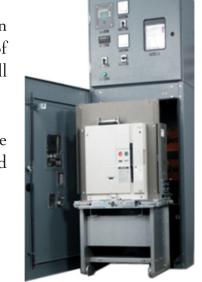

**Grip Side Smart-Pro Advance Series Front** 

#### Construction

These types of panels are customized and tailor-made according to customer's specific system specifications. It includes diversified forms of construction and possible equipment arrangements as per Project needs.

#### Design

Smart-Pro Advance series panels are designed for indoor installation. The design incorporates sufficient interlocks to safeguard operating personnel. All relays and instruments are mounted in an easily lockable compartment mounted on the cubicle which facilitates safe and uninterrupted accessibility and flexibility meeting customer requirements.