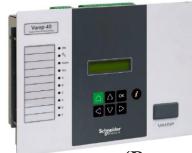

## **Pak Elektron Limited**

PEL incorporates digital numerical electronic relays with high accuracy and quick sensing operation from state of the art international reputable relay manufacturers like GE, SEL, Schneider and ABB.

(Protection Relays)